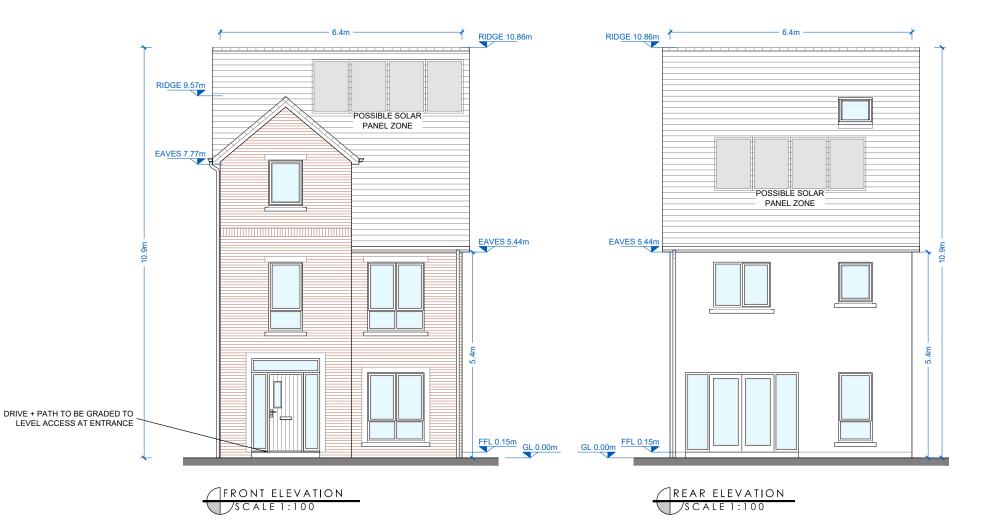

## FINISHES.

## ROOF:

- FIBRE CEMENT SLATES OR SIMILAR IN SELECTED COLOURS.
- UPVC/ALUMINIUM FASCIAS, SOFFITS AND RAINWATER GOODS OR SIMILAR IN SELECTED COLOURS.

#### WALLS

 EXTERNAL WALLS TO BE GENERALLY BRICK AND RENDERED IN SELECTED COLOURS. RED/BROWN BRICK GENERALLY.

### DOORS AND WINDOWS:

- ALL FRONT ENTRANCE DOORS TO BE HARDWOOD OR SIMILAR, IN
  SELECTED COLOURS
- OTHER DOORS AND WINDOWS TO BE T/G upvc or Similar in SELECTED COLOURS.
- STONE-EFFECT WINDOW/DOOR SURROUNDS/HEADS IN SELECTED SANDSTONE COLOURS WHERE INDICATED. CILLS TO MATCH.

# NOTE

LEVELS, ORIENTATION AND SITUATION (E.G. DETACHED, SEMI-DETACHED OR TERRACED) VARY PER UNIT. REFER TO SITE PLAN FOR LEVELS, ORIENTATION AND SITE CONTEXT INFORMATION.