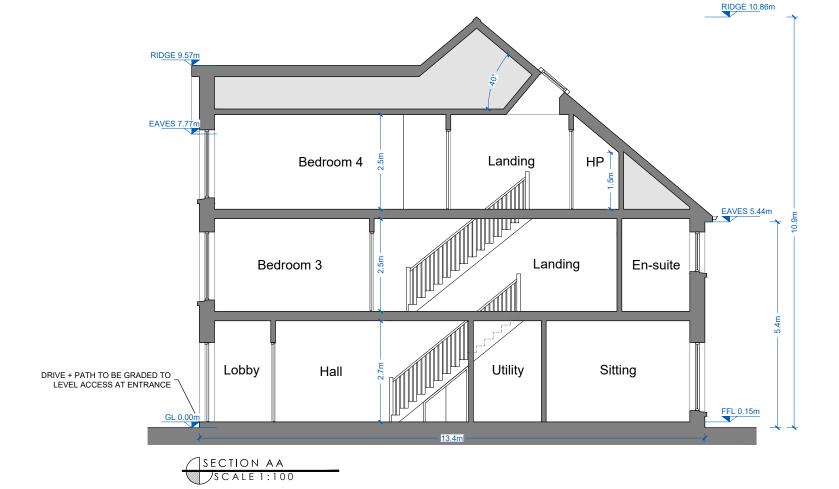

# NOTE

LEVELS, ORIENTATION AND SITUATION (E.G. DETACHED, SEMI-DETACHED OR TERRACED) VARY PER UNIT. REFER TO SITE PLAN FOR LEVELS, ORIENTATION AND SITE CONTEXT INFORMATION.